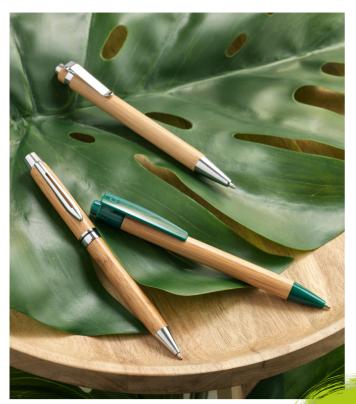

aw

107383 NASH WHEAT STRAW BLACK TIP BALLPOINT PEN

**107379 NASH WHEAT STRAW CHROME TIP BALLPOINT PEN** 

106282 JAKARTA BAMBOO PEN 106322 BORNEO BAMBOO PEN

**106212 CELUK BAMBOO BALLPOINT PEN** 

107378 NASH BAMBOO BALLPOINT PEN