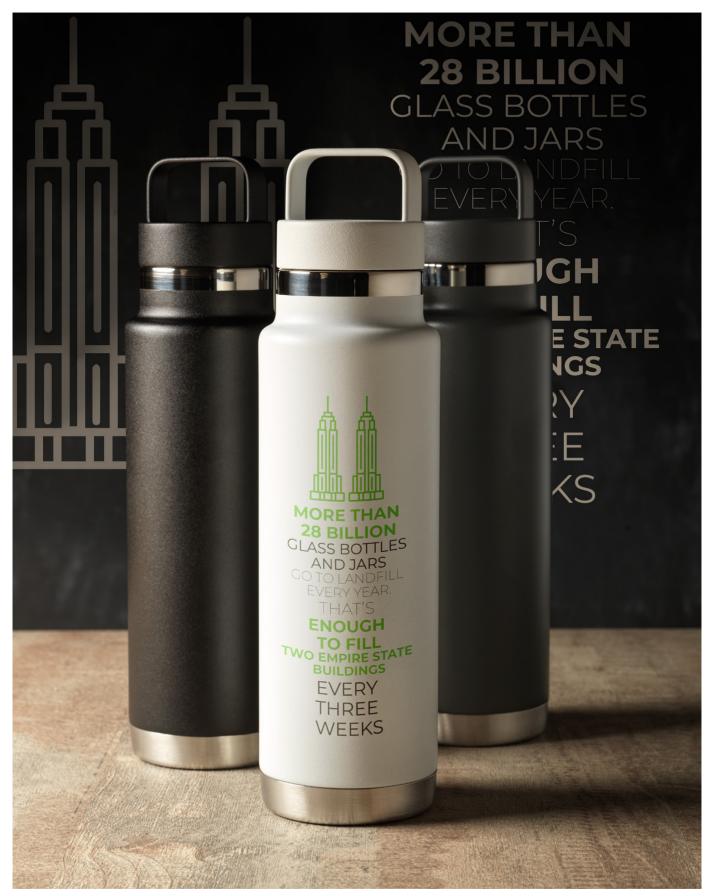

100550 KAI 540 ML GLASS SPORT BOTTLE WITH WOOD LID

START USING REUSABLE CUPS AND HELP MAKING THIS WORLD