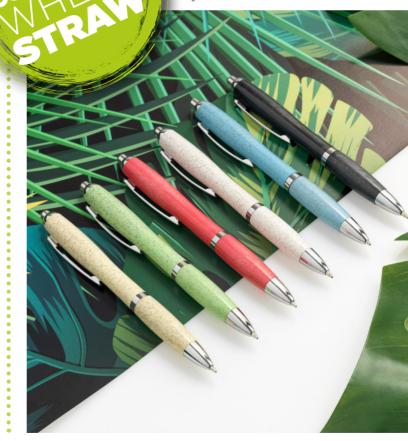

107382 MONETA WHEAT STRAW BALLPOINT PEN

> WHEAT STRAW IS THE LEFT OVER STALK AFTER WHEAT GRAINS ARE HARVESTED, WHICH REDUCES THE AMOUNT OF PLASTIC USED BY ARROUND 50%

E

DURABLE

**LIGHTWEIGHT** 

COMPOSTABLE