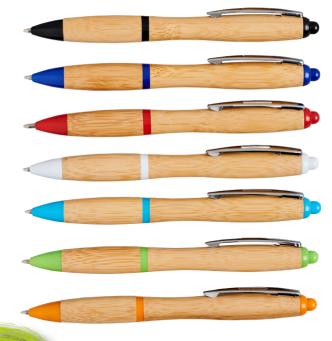

aw

107383 NASH WHEAT STRAW BLACK TIP BALLPOINT PEN

**107379 NASH WHEAT STRAW CHROME TIP BALLPOINT PEN** 

106282 JAKARTA BAMBOO PEN 106322 BORNEO BAMBOO PEN

**106212 CELUK BAMBOO BALLPOINT PEN** 

107378 NASH BAMBOO BALLPOINT PEN